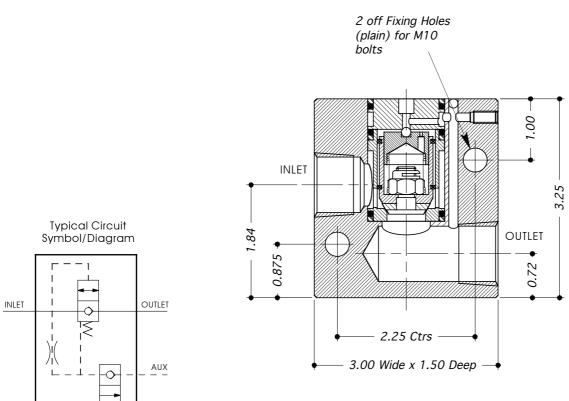

## **UNLOADER VALVE TYPE: UL75**

- 2 POSN / 2 PORTED MILD STEEL ENP (EN1A / 220M07) VALVE WITH ACTUATOR OPTIONS.
- SUITABLE FOR LIQUID USE.
- ALL DIMENSIONS IN INCHES.

| TECHNICAL SPECIFICATION       |                   |                                                                                               | ORDERING<br>Example |
|-------------------------------|-------------------|-----------------------------------------------------------------------------------------------|---------------------|
| Material Option (non-std)     |                   | A = Aluminium Alloy (HE30) <b>S</b> = Stainless Steel (AISI 316/1.4404)                       |                     |
| Valve Type:                   |                   | UL75                                                                                          | UL75                |
| Porting / Connection Options: |                   | <b>P</b> = BSP (Parallel) <b>N</b> = NPT (Taper)                                              | N                   |
| Actuator<br>Options           | Low Press. Pilot: | Type: A4 (150 psi Max) Pilot Ratio: 270:1                                                     | L                   |
|                               | Mechanical: *     | Types: L= Lever, PB= Push Button, R = Remote Operation                                        |                     |
| Max.Working Press: Liquid     |                   | <b>4,500 psi</b> (HE30 valve) <b>5,500 psi</b> (AISI 316 valve) <b>3,000 psi</b> (EN1A valve) | 4.5K                |
| Port Size:                    |                   | 3/4"                                                                                          |                     |
| Valve Seat Mat'l: Liquid      |                   | Stainless Steel - 316/1.4404                                                                  |                     |
| Seal Material:                |                   | Viton (other materials available by request)                                                  |                     |
| CV Value:                     |                   | 1.98                                                                                          |                     |
| Dry Weight: (kg)              |                   | 1.0                                                                                           |                     |
| Working Temperature Range:    |                   | -10°C to +80°C                                                                                |                     |